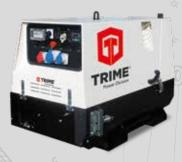

## WATER COOLED ENGINE 3000 r.p.m.

WATER

**DIESEL** 

MGTP 12 D AE 3F

|                                       | MGTP 12 D AE 3F                                                                                                                                                                                                                                                                                                         |  |
|---------------------------------------|-------------------------------------------------------------------------------------------------------------------------------------------------------------------------------------------------------------------------------------------------------------------------------------------------------------------------|--|
| Code                                  | PP130-12TS0                                                                                                                                                                                                                                                                                                             |  |
| On board control panel equipped with: |                                                                                                                                                                                                                                                                                                                         |  |
|                                       | - DSE ON/OFF switch - DSE 3110 module will display warnings, shutdowns & engine status information as high temperature, low oil pressure, low fuel level warning, Volts & Frequency, running hrs, battery voltage monitoring - Circuit breaker - Emergency stop - 1x16A 3Ph 400V EEC socket - 1x32A 1Ph 230V EEC socket |  |
| Standard features:                    |                                                                                                                                                                                                                                                                                                                         |  |
|                                       | - Sounproof canopy<br>- Exhaust gas silencer                                                                                                                                                                                                                                                                            |  |
| Generator                             |                                                                                                                                                                                                                                                                                                                         |  |
| Туре                                  | Linz E1S11M                                                                                                                                                                                                                                                                                                             |  |
| Power                                 | 12 kVA 400V                                                                                                                                                                                                                                                                                                             |  |
| Frequency                             | 50 Hz                                                                                                                                                                                                                                                                                                                   |  |
| Engine                                |                                                                                                                                                                                                                                                                                                                         |  |
| Engine type                           | KUBOTA D722                                                                                                                                                                                                                                                                                                             |  |
| N° cylinders                          | 3                                                                                                                                                                                                                                                                                                                       |  |
| Power                                 | 17 HP                                                                                                                                                                                                                                                                                                                   |  |
| Engine speed                          | 3000 r.p.m.                                                                                                                                                                                                                                                                                                             |  |
| Cooling                               | Water                                                                                                                                                                                                                                                                                                                   |  |
| Fuel                                  | Diesel                                                                                                                                                                                                                                                                                                                  |  |
| Starting system                       | Electric                                                                                                                                                                                                                                                                                                                |  |
| Dimensions & weight                   |                                                                                                                                                                                                                                                                                                                         |  |
| Fuel tank capacity                    | 37 lt                                                                                                                                                                                                                                                                                                                   |  |
| Running Time                          | 9h                                                                                                                                                                                                                                                                                                                      |  |
| Dry weight                            | 350 Kg                                                                                                                                                                                                                                                                                                                  |  |
| Dimensions (L. x W. x H.)             | 1220 x 670 x 840 mm                                                                                                                                                                                                                                                                                                     |  |